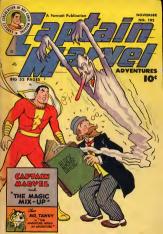

# CAPTAIN MARVEL ADVENTURES Button Man

The following customing magazines are early identified as their several by the words A PANCETT FUELCENDER.

CAPT MARVELADVENDURS \* WHITCOMICS \* CAPT MARVE JL \* MARTIN COMICS \* WITTIN HI OZDE AND BARS - THE MARVEL PAMEY - TOM MIX WESTERN - MONTE HALE WESTERN - HOPALONG CASSION PANECIFI S FUNNY ANIMALS \* ROCKY LANE WISTERN \* NYOKA THE JUNGLE GUEL \* GABET HATES WIST